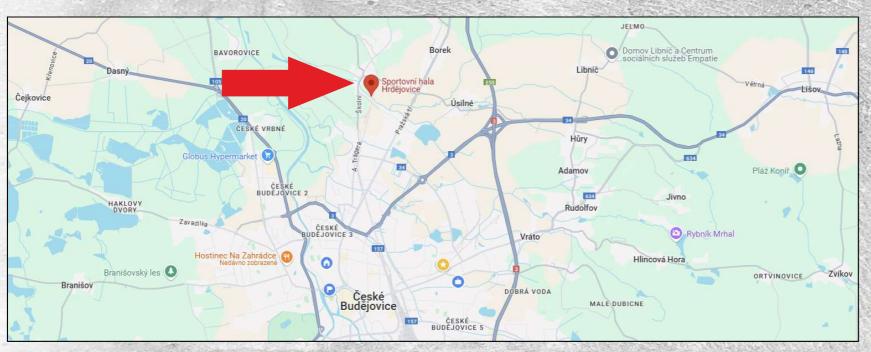

Do místa konání: Sportovní hala Hrdějovice - Hrdějovice 597, 373 61 Hrdějovice se dostanete:

od Prahy na sjezdu z dálnice na Hlubokou nad Vltavou, dále přes Borek směr Hrdějovice, od Plzně výpadovka na Prahu směr Borek, odbočka na Hrdějovice. Dále kolem Makra, železniční přejezd a odbočit do leva kolem fotbalového hřiště.